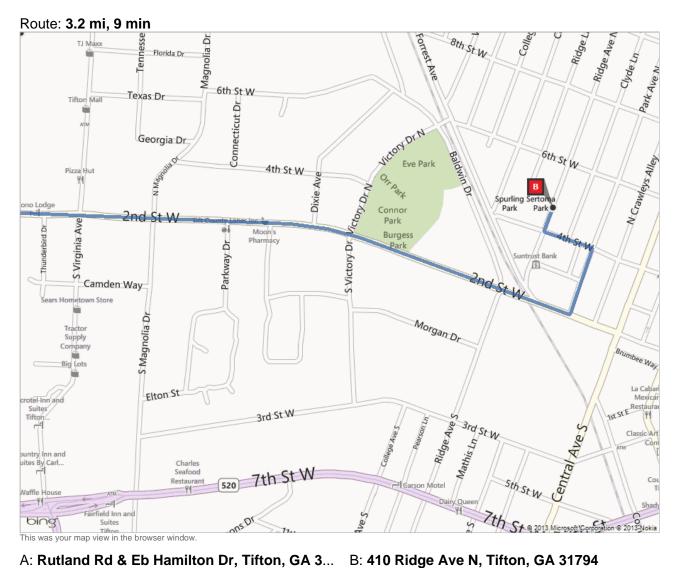

Print - Maps Page 1 of 2

A Rutland Rd & Eb Hamilton Dr, Tifton, GA 31793

B 410 Ridge Ave N, Tifton, GA 31794

Route: 3.2 mi, 9 min

Sertoma Park- Located behind Spurlin Park

Fourth Street intersects with College and North Ridge.

On the go? Use **m.bing.com** to find maps, directions, businesses, and more

| Α |    | Rutland Rd & Eb Hamilton Dr, Tifton, GA 31793                                                                                   | <b>A–B: 3.2 mi</b><br>9 min |
|---|----|---------------------------------------------------------------------------------------------------------------------------------|-----------------------------|
|   | 1. | Depart <b>Eb Hamilton Dr</b> toward Carpenter Rd S                                                                              | 0.9 mi                      |
| 1 | 2. | Road name changes to <b>King Rd</b>                                                                                             | 0.9 mi                      |
| 1 | 3. | Keep straight onto 2nd St W                                                                                                     | 1.1 mi                      |
| 7 | 4. | Turn left onto Park Ave N                                                                                                       | 0.1 mi                      |
| 1 | 5. | Turn left onto 4th St W                                                                                                         | 495 ft                      |
| ^ | 6. | Turn right onto Ridge Ave N                                                                                                     | 243 ft                      |
| В | 7. | Arrive at <b>410 Ridge Ave N, Tifton, GA 31794</b> The last intersection is 4th St W If you reach 6th St W, you've gone too far |                             |