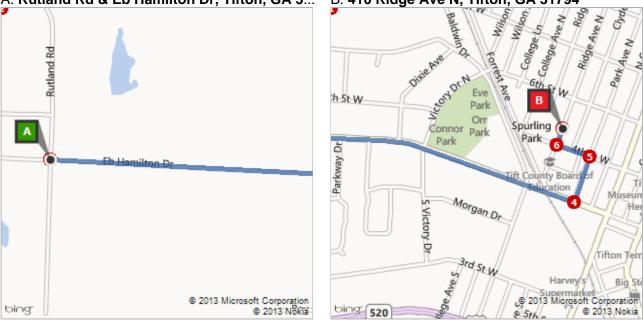

Print - Maps Page 1 of 2

A Rutland Rd & Eb Hamilton Dr, Tifton, GA 31793

B 410 Ridge Ave N, Tifton, GA 31794

Route: 3.2 mi, 9 min

Sertoma Park- Located behind Spurlin Park

Fourth Street intersects with College and North Ridge.

On the go? Use **m.bing.com** to find maps, directions, businesses, and more

| Α |    | Rutland Rd & Eb Hamilton Dr, Tifton, GA 31793                                                                                   | <b>A–B: 3.2 mi</b><br>9 min |
|---|----|---------------------------------------------------------------------------------------------------------------------------------|-----------------------------|
|   | 1. | Depart <b>Eb Hamilton Dr</b> toward Carpenter Rd S                                                                              | 0.9 mi                      |
| 1 | 2. | Road name changes to <b>King Rd</b>                                                                                             | 0.9 mi                      |
| 1 | 3. | Keep straight onto 2nd St W                                                                                                     | 1.1 mi                      |
| 7 | 4. | Turn left onto Park Ave N                                                                                                       | 0.1 mi                      |
| 1 | 5. | Turn left onto 4th St W                                                                                                         | 495 ft                      |
| ^ | 6. | Turn right onto Ridge Ave N                                                                                                     | 243 ft                      |
| В | 7. | Arrive at <b>410 Ridge Ave N, Tifton, GA 31794</b> The last intersection is 4th St W If you reach 6th St W, you've gone too far |                             |