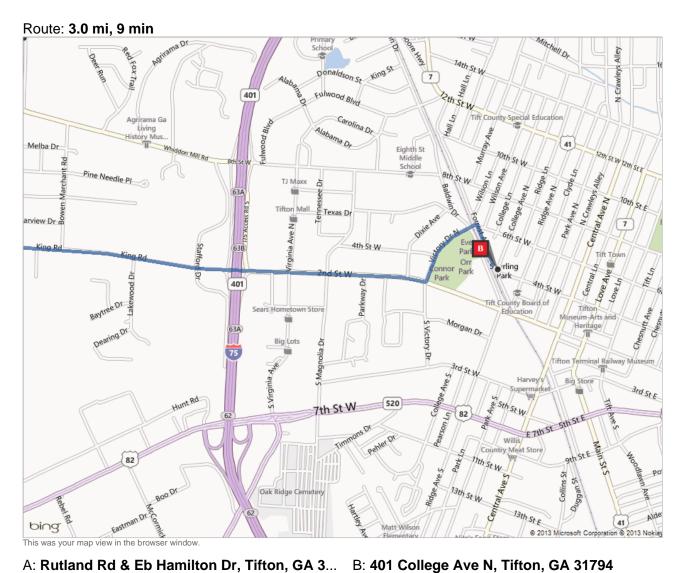

Print - Maps Page 1 of 2

A Rutland Rd & Eb Hamilton Dr, Tifton, GA 31793

B 401 College Ave N, Tifton, GA 31794

Route: 3.0 mi, 9 min

Spurlin Park directions from EBH. Located across the street from the Main Fire Station. 4th Street inter College & Ridge

On the go? Use **m.bing.com** to find maps, directions, businesses, and more

| Α |    | Rutland Rd & Eb Hamilton Dr, Tifton, GA 31793                                                                                        | <b>A–B: 3.0 mi</b><br>9 min |
|---|----|--------------------------------------------------------------------------------------------------------------------------------------|-----------------------------|
|   | 1. | Depart <b>Eb Hamilton Dr</b> toward Carpenter Rd S                                                                                   | 0.9 mi                      |
| 1 | 2. | Road name changes to <b>King Rd</b>                                                                                                  | 0.9 mi                      |
| 1 | 3. | Keep straight onto 2nd St W                                                                                                          | 0.7 mi                      |
| 1 | 4. | Turn left onto Victory Dr N                                                                                                          | 0.3 mi                      |
| 4 | 5. | Turn right onto Forrest Ave                                                                                                          | 0.2 mi                      |
| 1 | 6. | Turn left onto College Ave N                                                                                                         | 49 ft                       |
| В | 7. | Arrive at <b>401 College Ave N, Tifton, GA 31794</b> The last intersection is Forrest Ave If you reach 6th St W, you've gone too far |                             |