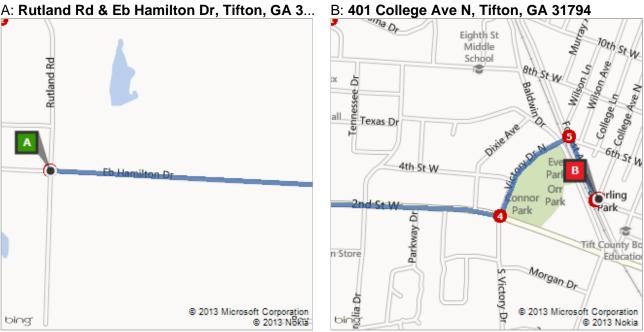

On the go? Use **m.bing.com** to find maps, directions, businesses, and more

| Α |    | Rutland Rd & Eb Hamilton Dr, Tifton, GA 31793                                                                                        | <b>A–B: 3.0 mi</b><br>9 min |
|---|----|--------------------------------------------------------------------------------------------------------------------------------------|-----------------------------|
|   | 1. | Depart <b>Eb Hamilton Dr</b> toward Carpenter Rd S                                                                                   | 0.9 mi                      |
| 1 | 2. | Road name changes to <b>King Rd</b>                                                                                                  | 0.9 mi                      |
| 1 | 3. | Keep straight onto 2nd St W                                                                                                          | 0.7 mi                      |
| 1 | 4. | Turn left onto Victory Dr N                                                                                                          | 0.3 mi                      |
| 4 | 5. | Turn right onto Forrest Ave                                                                                                          | 0.2 mi                      |
| 1 | 6. | Turn left onto College Ave N                                                                                                         | 49 ft                       |
| В | 7. | Arrive at <b>401 College Ave N, Tifton, GA 31794</b> The last intersection is Forrest Ave If you reach 6th St W, you've gone too far |                             |